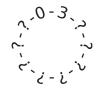

## **INSTRUCTIONS**

1 Join up numbers that are adjacent vertically or horizontally and are the same.

2 Join up numbers that are adjacent in any direction and are next to each other in the circle of numbers below.

All but two of the numbers have been replaced by question marks.

To complete the puzzle you must work out those numbers using the final rule:

3 Each group of joined numbers is three or fewer numbers wide and tall.